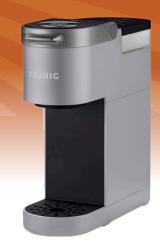

# KEURIG® COMMERCIAL BREWERS

K750 Single Serve Brewer, No Standing Water \$156.00

K1500 Up to 15 coffee drinkers. \$229.00

**K2500P** Plumbed Version Never needs re-filling \$500.00

K2500R Reservoir Version 110 oz water reservoir \$525.00

#### **KEURIG® COMMERCIAL BREWERS**

are built to withstand the rigors of an office environment. Each is built with a heavier duty water pump, thicker plastic body, metal handle and puncture mechanism, and is UL Listed for commercial use.