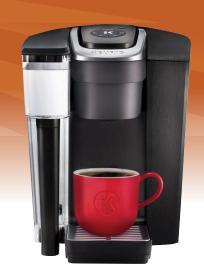

# KEURIG® COMMERCIAL BREWERS

K750 Single Serve Brewer, No Standing Water \$156.00

K1500 Up to 15 coffee drinkers. \$229.00

**K2500P** Plumbed Version Never needs re-filling \$500.00

K2500R Reservoir Version 110 oz water reservoir \$525.00

#### **KEURIG® COMMERCIAL BREWERS**

are built to withstand the rigors of an office environment. Each is built with a heavier duty water pump, thicker plastic body, metal handle and puncture mechanism, and is UL Listed for commercial use.