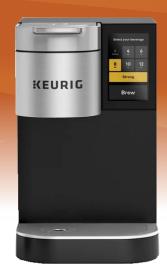

# KEURIG® COMMERCIAL BREWERS

K750 Single Serve Brewer, No Standing Water \$156.00

K1500 Up to 15 coffee drinkers. \$229.00

**K2500P** Plumbed Version Never needs re-filling \$500.00

K2500R Reservoir Version 110 oz water reservoir \$525.00

#### **KEURIG® COMMERCIAL BREWERS**

are built to withstand the rigors of an office environment. Each is built with a heavier duty water pump, thicker plastic body, metal handle and puncture mechanism, and is UL Listed for commercial use.