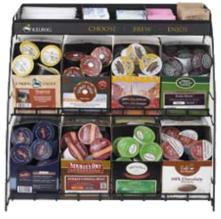

# KEURIG® COMMERCIAL BREWERS

K750 Single Serve Brewer, No Standing Water \$156.00

K1500 Up to 15 coffee drinkers. \$229.00

**K2500P** Plumbed Version Never needs re-filling \$500.00

K2500R Reservoir Version 110 oz water reservoir \$525.00

#### **KEURIG® COMMERCIAL BREWERS**

are built to withstand the rigors of an office environment. Each is built with a heavier duty water pump, thicker plastic body, metal handle and puncture mechanism, and is UL Listed for commercial use.