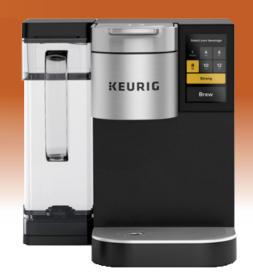

# KEURIG® COMMERCIAL BREWERS

K750 Single Serve Brewer, No Standing Water \$156.00

K1500 Up to 15 coffee drinkers. \$229.00

**K2500P** Plumbed Version Never needs re-filling \$500.00

K2500R Reservoir Version 110 oz water reservoir \$525.00

#### **KEURIG® COMMERCIAL BREWERS**

are built to withstand the rigors of an office environment. Each is built with a heavier duty water pump, thicker plastic body, metal handle and puncture mechanism, and is UL Listed for commercial use.